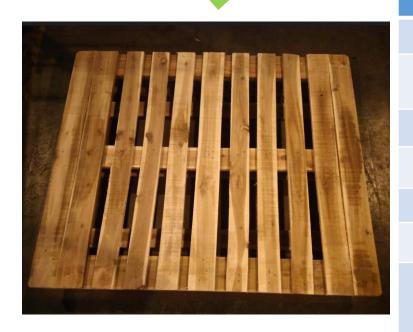

## PRODUCT REQUIREMENTS

| Quantity                    | 270,000 (pallets / year)                                                                                                                            |
|-----------------------------|-----------------------------------------------------------------------------------------------------------------------------------------------------|
| Delivery timing (1st batch) | From April 2025                                                                                                                                     |
| Туре                        | CP7                                                                                                                                                 |
| Pallet Sizes                | 1300 x 1100 x 138 mm /<br>1300 x 1100 x 156 mm                                                                                                      |
| Static Load                 | 3.0 (ton)                                                                                                                                           |
| Dynamic Load                | 1.5 (ton)                                                                                                                                           |
| Others                      | 1-way using, ISPM-15 Certification. Smoothing surface of both upper side and under side. The humidity of pallet: moisture content must be less than |

20% (weight: under 30 kg/pallet).